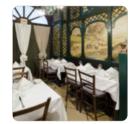

# Our premises for groups

We are serving typical Viennese dishes in three comfortable rooms

Wine arbour. 8 - 10 people. Because of the wall paintings and vine branches you feel the whole year like in a vineyard or in our garden. In the summer months the opened glass doors to our guest garden support this feeling.