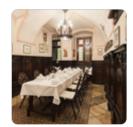

Extra room. 18 - 24 people. There you can sit in an easy-going atmosphere between the solidly constructed panelling and our of broad collection of handcarved plugs of wine bottles.

From April to November we also welcome you in our guest garden in front of the restaurant!
Groups from 8 to 16 people can be served there.