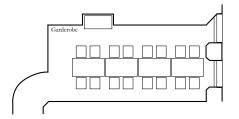

Cabinet. 12 - 16 people. This room creates an impression of an old knight's room because of its restored panelling and its lighting. There you can also find our oldest memento: a brick from the first century.