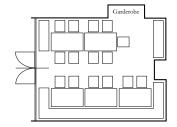

# Our premises for groups

We are serving typical Viennese dishes in three comfortable rooms

Wine arbour. 8 - 10 people. Because of the wall paintings and vine branches you feel the whole year like in a vineyard or in our garden. In the summer months the opened glass doors to our guest garden support this feeling.

Cabinet. 12 - 16 people. This room creates an impression of an old knight's room because of its restored panelling and its lighting. There you can also find our oldest memento: a brick from the first century.

Extra room. 18 - 24 people. There you can sit in an easy-going atmosphere between the solidly constructed panelling and our of broad collection of handcarved plugs of wine bottles.

From April to November we also welcome you in our guest garden in front of the restaurant!
Groups from 8 to 16 people can be served there.