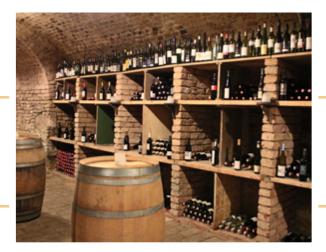

## Guided tour through our historic vaulted cellar

Immerse yourself in the world of Viennese wine

Restaurant Ofenloch is not only well known for his outstanding kitchen, but also for its extensive range of Austrian and especially Viennese wines. We guide you in the historic vaulted cellar situated in the depths of our house under a protected historic monument to give an insight into the world of Viennese wine.

#### What to expect during the cellar tour

- Historical stories and anecdotes about the Ofenloch
- Walk through the historic vaulted cellar
- Presentation of our wine collection
- Information about the Viennese wine culture