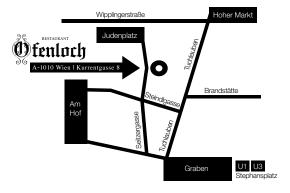

## Viennese Cuisine - improved classics and more

Take a time travel to the historic old Vienna of the late imperial period

The restaurant Ofenloch stands for exclusive Austrian Cuisine in historic setting for many years. Enjoy the offers in our old arches, where food and drinks have been served for centuries, and relish typical Viennese cuisine and delicious national wines in historic surrounding.

It doesn't matter if you just want to escape from the normal course of life or show one of the oldest restaurants of Vienna to your guests – here you can stop the time in relaxed ambience and taste Austria from ist best side – with seasonal changing group menus.







Our whole team will work to make your visit unforgettable.

This is **Karin Artner and her team** 





#### **OPENING HOURS**

Monday to Saturday 12.00 p.m. to 11.00 p.m. Closed on Sundays.



# Our premises for groups

We are serving typical Viennese dishes in three comfortable rooms

Wine arbour. 8 - 10 people. Because of the wall paintings and vine branches you feel the whole year like in a vineyard or in our garden. In the summer months the opened glass doors to our guest garden support this feeling.





Cabinet. 12 - 16 people. This room creates an impression of an old knight's room because of its restored panelling and its lighting. There you can also find our oldest memento: a brick from the first century.





Extra room. 18 - 24 people. There you can sit in an easy-going atmosphere between the solidly constructed panelling and our of broad collection of handcarved plugs of win