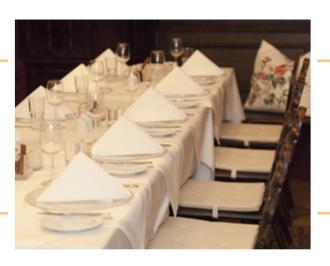

# Our premises for groups

We are serving typical Viennese dishes in three comfortable rooms

Wine arbour. 8 - 10 people. Because of the wall paintings and vine branches you feel the whole year like in a vineyard or in our garden. In the summer months the opened glass doors to our guest garden support this feeling.

Cabinet. 12 - 16 people. This room creates an impression of an old knight's room because of its restored panelling and its lighting. There you can also find our oldest memento: a brick from the first century.

Extra room. 18 - 24 people. There you can sit in an easy-going atmosphere between the solidly constructed panelling and our of broad collection of handcarved plugs of wine bottles.

From April to November we also welcome you in our guest garden in front of the restaurant!
Groups from 8 to 16 people can be served there.