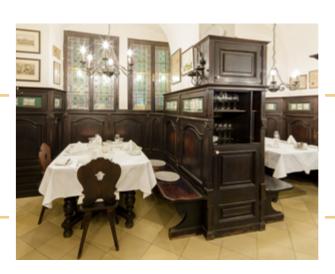

Cabinet. 12 - 16 people. This room creates an impression of an old knight's room because of its restored panelling and its lighting. There you can also find our oldest memento: a brick from the first century.

Extra room. 18 - 24 people. There you can sit in an easy-going atmosphere between the solidly constructed panelling and our of broad collection of handcarved plugs of wine bottles.

From April to November we also welcome you in our guest garden in front of the restaurant!
Groups from 8 to 16 people can be served there.