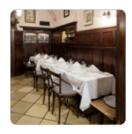

Cabinet. 12 - 16 people. This room creates an impression of an old knight's room because of its restored panelling and its lighting. There you can also find our oldest memento: a brick from the first century.