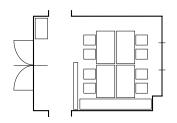

Extra room. 18 - 24 people. There you can sit in an easy-going atmosphere between the solidly constructed panelling and our of broad collection of handcarved plugs of wine bottles.

From April to November we also welcome you in our guest garden in front of the restaurant!
Groups from 8 to 16 people can be served there.